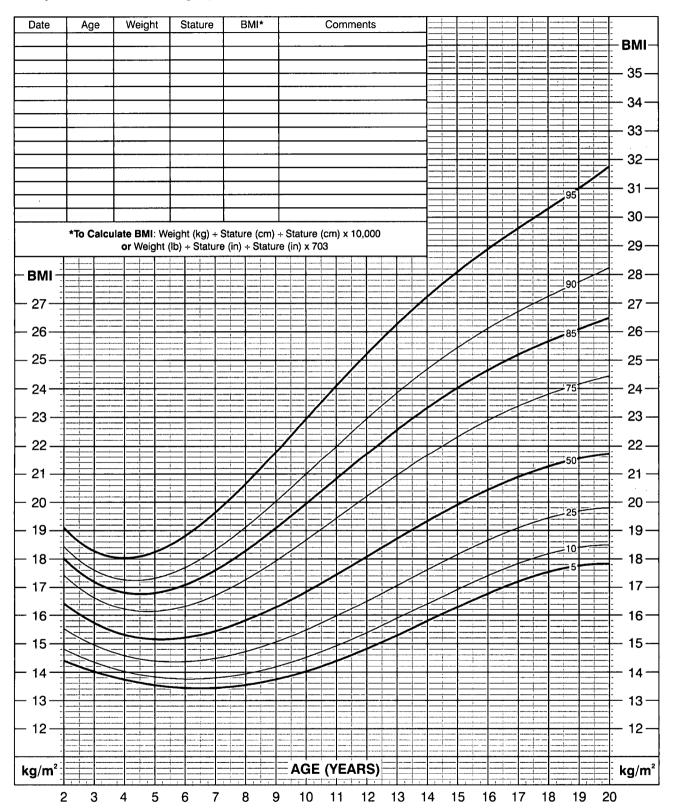

## 2 to 20 years: Girls Body mass index-for-age percentiles

Published May 30, 2000 (modified 10/16/00).

SOURCE: Developed by the National Center for Health Statistics in collaboration with the National Center for Chronic Disease Prevention and Health Promotion (2000). http://www.cdc.gov/growthcharts Copyright of Pediatric Dentistry is the property of American Society of Dentistry for Children and its content may not be copied or emailed to multiple sites or posted to a listserv without the copyright holder's express written permission. However, users may print, download, or email articles for individual use.