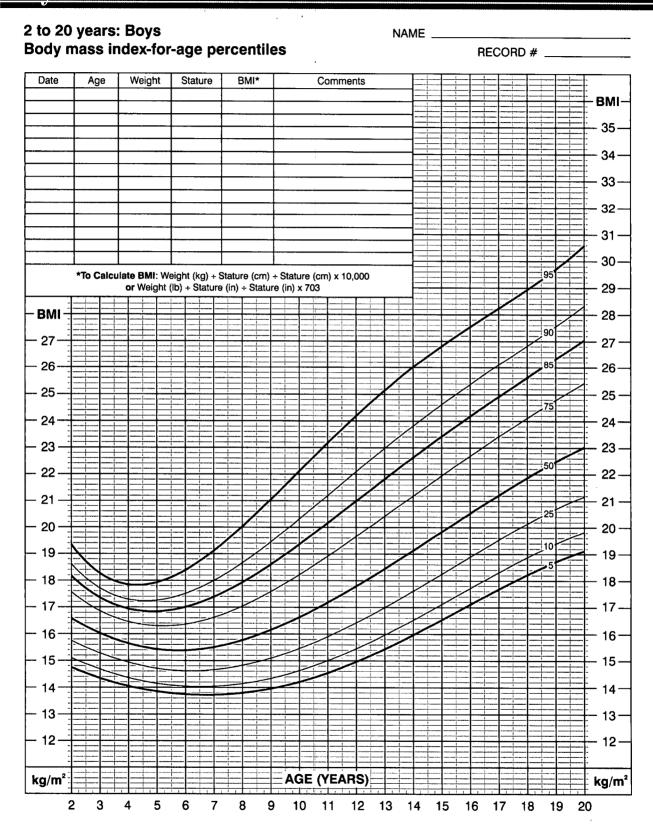

## Body Mass Index (BMI) Charts

Published May 30, 2000 (modified 10/16/00).

SOURCE: Developed by the National Center for Health Statistics in collaboration with the National Center for Chronic Disease Prevention and Health Promotion (2000). http://www.cdc.gov/growthcharts