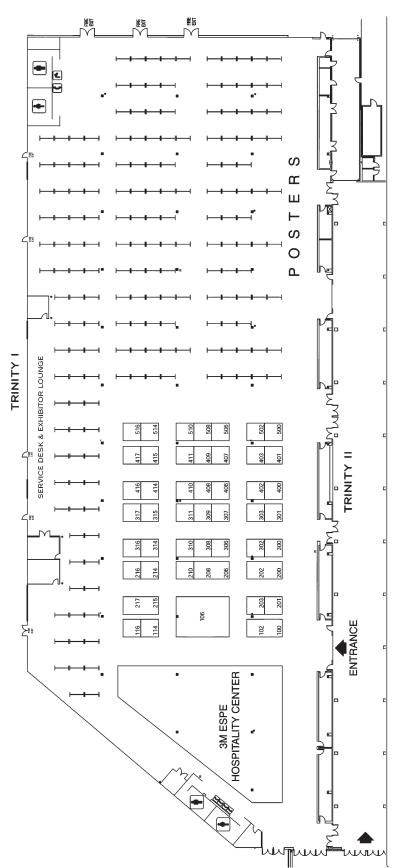

#### **EXHIBIT HALL**

#### **POSTER PRESENTATIONS**

| <u>Day</u><br>Thursday | Program #s<br>156-339 *<br>340-520 * | Poster Viewing 8 a.m. — 4 p.m. | Poster Presentations Block #1: 1:30 p.m. — 2:30 p.m. Block #2: 2:45 p.m. — 3:45 p.m. |
|------------------------|--------------------------------------|--------------------------------|--------------------------------------------------------------------------------------|
| Friday                 | 629-817 *<br>818-966                 | 8 a.m. — 5 p.m.                | Block #1: 1:30 p.m. $-$ 2:30 p.m. Block #2: 2:45 p.m. $-$ 3:45 p.m.                  |
| Saturday               | 1016-1265                            | 8:30 a.m. — noon               | 10:45 a.m. — noon                                                                    |

# POSTER SET-UP AND TEAR-DOWN SCHEDULE

| Presentation Date | Poster Set-up        | Poster Tear-down   |
|-------------------|----------------------|--------------------|
| Thursday          | 7:30  a.m. - 8  a.m. | 3:45 p.m. — 4 p.m. |
| Friday            | 7:30  a.m. - 8  a.m. | 4:45 p.m. — 5 p.m. |
| Saturday          | 7:30 a.m. — 8 a.m.   | Noon — 12:15 p.m.  |

### **POSTER SUPPLIES**

Please bring your own thumbtacks, push pins, or staples to mount posters. Note: Velcro will NOT adhere to the poster boards.

### **EXHIBIT HALL OPEN**

Thursday I p.m. – 4 p.m. Friday I p.m. – 5 p.m. Saturday 8:30 a.m. – noon

#### **3M ESPE HOSPITALITY CENTER OPEN**

Thursday 8 a.m. – 4 p.m. Friday 8 a.m. – 5 p.m. Saturday 8:30 a.m. – noon