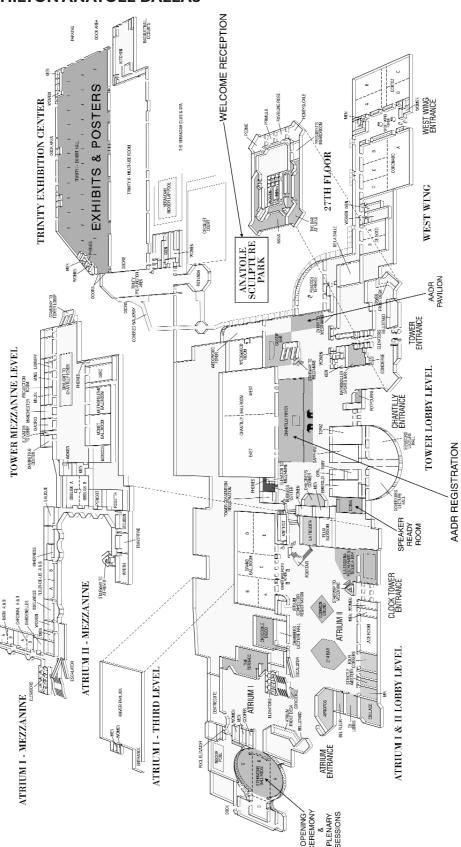

### **HILTON ANATOLE DALLAS**

# AADR REGISTRATION HOURS

 Tuesday, April I
 2 p.m. - 5 p.m.

 Wednesday, April 2
 8 a.m. - 4:30 p.m.

 Thursday, April 3
 7:30 a.m. - 3:30 p.m.

 Friday, April 4
 7:30 a.m. - 3:30 p.m.

 Saturday, April 5
 8:30 a.m. - noon

# AADR REGISTRATION AREA INCLUDES:

Registration Counters AADR Pavilion

- AADR Identity & Membership
- Student Research Group
- Future Meetings
- Conference Bag Distribution
- Government Affairs

JOBS Board

## SPEAKER READY ROOM HOURS - CORAL ROOM

| Tuesday, April I   | 2 p.m 5 p.m.        |
|--------------------|---------------------|
| Wednesday, April 2 | 8 a.m 4:30 p.m.     |
| Thursday, April 3  | 7 a.m. — 4 p.m.     |
| Friday, April 4    | 7 a.m 2:30 p.m.     |
| Saturday, April 5  | 8:30 a.m. — II a.m. |